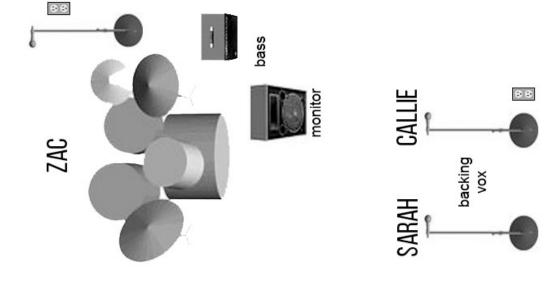

## **INPUT LIST**

- 1 kick
- 2 snare bottom
- 3 snare top
- 4 tom 1
- 5 tom 2
- 6 tom3 if present
- 7 hat
- 8 ride
- 9 overhead left
- 10 overhead right
- 11 keys 1 left
- 12 keys 1 right
- 13 keys 2 left
- 14 keys 2 right
- 15 computer playback left
- 16 computer playback right
- 17 bass
- 18 acoustic guitars
- 19 lead guitars left
- 20 lead guitars right
- 21 male backing vocal (drums)
- 22 female backing/Great Gig lead vocal
- 23 female backing vocal 2 (bass)
- 24 lead vocal (guitar)
- 25 male backing vocal (keys)
- 26 sax, didgeridoo
- 27 click (just for IEMs)
- 28 cues (just for IEMs)
- 29 talkback