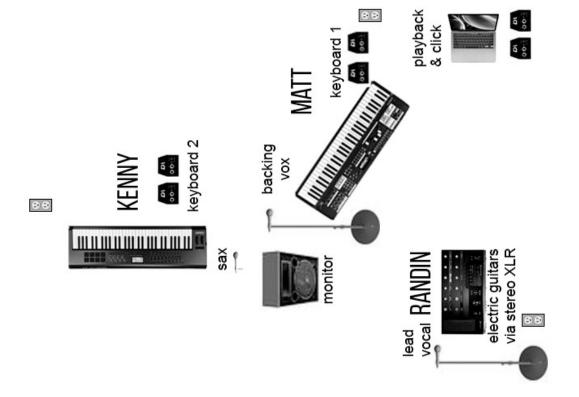

## **INPUT LIST**

- 1 kick
- 2 snare bottom
- 3 snare top
- 4 tom 1
- 5 tom 2
- 6 tom3 if present
- 7 hat
- 8 ride
- 9 overhead left
- 10 overhead right
- 11 keys 1 left
- 12 keys 1 right
- 13 keys 2 left
- 14 keys 2 right
- 15 computer playback left
- 16 computer playback right
- 17 bass
- 18 acoustic guitars
- 19 lead guitars left
- 20 lead guitars right
- 21 male backing vocal (drums)
- 22 female backing/Great Gig lead vocal
- 23 female backing vocal 2 (bass)
- 24 lead vocal (guitar)
- 25 male backing vocal (keys)
- 26 sax, didgeridoo
- 27 click (just for IEMs)
- 28 cues (just for IEMs)
- 29 talkback